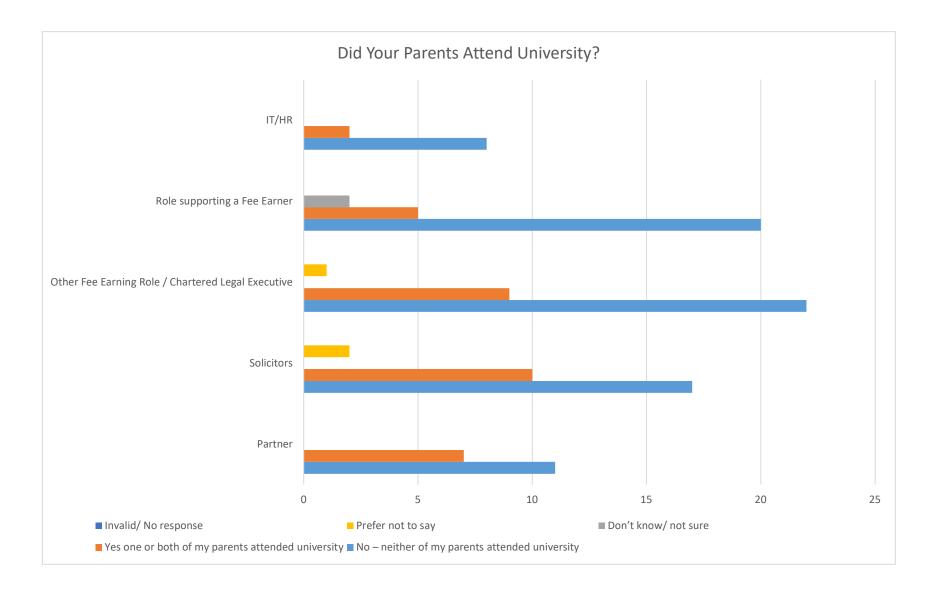

| Did either of your parents attend university by the time you were 18? |         |            |                                                       |                                 |                                                                |  |
|-----------------------------------------------------------------------|---------|------------|-------------------------------------------------------|---------------------------------|----------------------------------------------------------------|--|
|                                                                       | Partner | Solicitors | Other Fee Earning Role /<br>Chartered Legal Executive | Role supporting a Fee<br>Earner | IT/HR<br>Other Corporate<br>Services<br>Role / Managerial Role |  |
| No – neither of my<br>parents attended<br>university                  | 11      | 17         | 22                                                    | 20                              | 8                                                              |  |
| Yes one or both of my<br>parents attended<br>university               | 7       | 10         | 9                                                     | 5                               | 2                                                              |  |
| Don't know/ not sure                                                  |         |            |                                                       | 2                               |                                                                |  |
| Prefer not to say                                                     |         | 2          | 1                                                     |                                 |                                                                |  |
| Invalid/ No response                                                  |         |            |                                                       |                                 |                                                                |  |