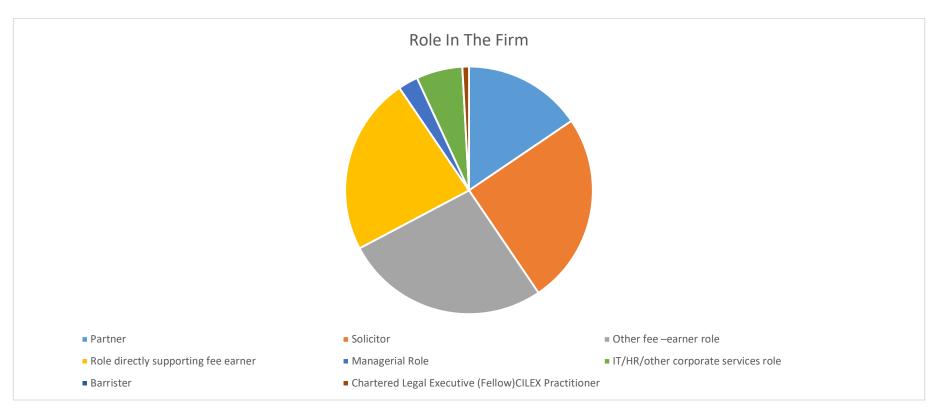

#### **Role In The Firm**

| Description of role in the Firm                      |    |  |  |  |
|------------------------------------------------------|----|--|--|--|
| Partner                                              | 18 |  |  |  |
| Solicitor                                            | 29 |  |  |  |
| Other fee –earner role                               | 31 |  |  |  |
| Role directly supporting fee earner                  | 27 |  |  |  |
| Managerial Role                                      | 3  |  |  |  |
| IT/HR/other corporate services role                  | 7  |  |  |  |
| Barrister                                            | 0  |  |  |  |
| Chartered Legal Executive (Fellow)CILEX Practitioner | 1  |  |  |  |
| Prefer not to say                                    |    |  |  |  |
| Invalid/ No response                                 |    |  |  |  |