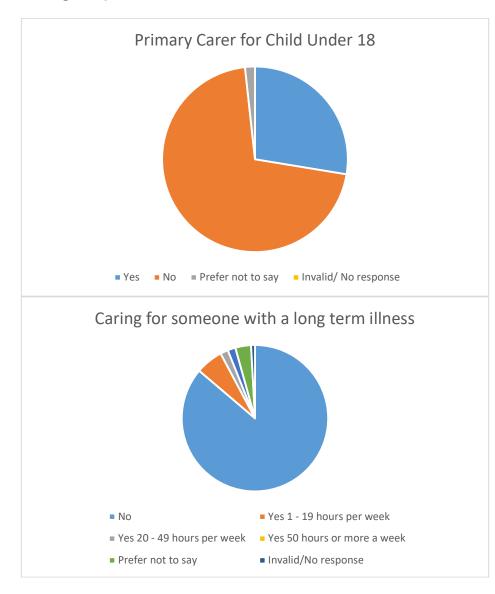

### **Caring Responsibilities**

| Primary carer for child under 18 |                     | Carer for someone with long term physical or mental illness (not paid in capacity) |     |  |
|----------------------------------|---------------------|------------------------------------------------------------------------------------|-----|--|
| Yes                              | Yes 32              |                                                                                    | 100 |  |
| No                               | No 82               |                                                                                    | 7   |  |
| Prefer not to say                | Prefer not to say 2 |                                                                                    | 2   |  |
| Invalid/ No response             |                     | Yes 50 hours or more a week                                                        |     |  |
|                                  |                     |                                                                                    | 2   |  |
|                                  |                     | Prefer not to say                                                                  | 4   |  |
|                                  |                     | Invalid/No response                                                                | 1   |  |