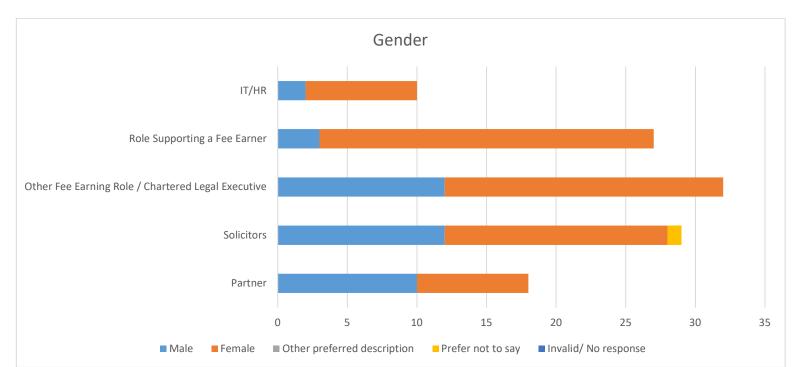

#### Gender

|                                   | Gender Identity |            |                                                       |                              |                                                                |  |  |
|-----------------------------------|-----------------|------------|-------------------------------------------------------|------------------------------|----------------------------------------------------------------|--|--|
| Gender                            | Partner         | Solicitors | Other Fee Earning Role /<br>Chartered Legal Executive | Role Supporting a Fee Earner | IT/HR<br>Other Corporate<br>Services<br>Role / Managerial Role |  |  |
| Male                              | 10              | 12         | 12                                                    | 3                            | 2                                                              |  |  |
| Female                            | 8               | 16         | 20                                                    | 24                           | 8                                                              |  |  |
| Other<br>preferred<br>description |                 |            |                                                       |                              |                                                                |  |  |
| Prefer not to say                 |                 | 1          |                                                       |                              |                                                                |  |  |
| Invalid/ No<br>response           |                 |            |                                                       |                              |                                                                |  |  |