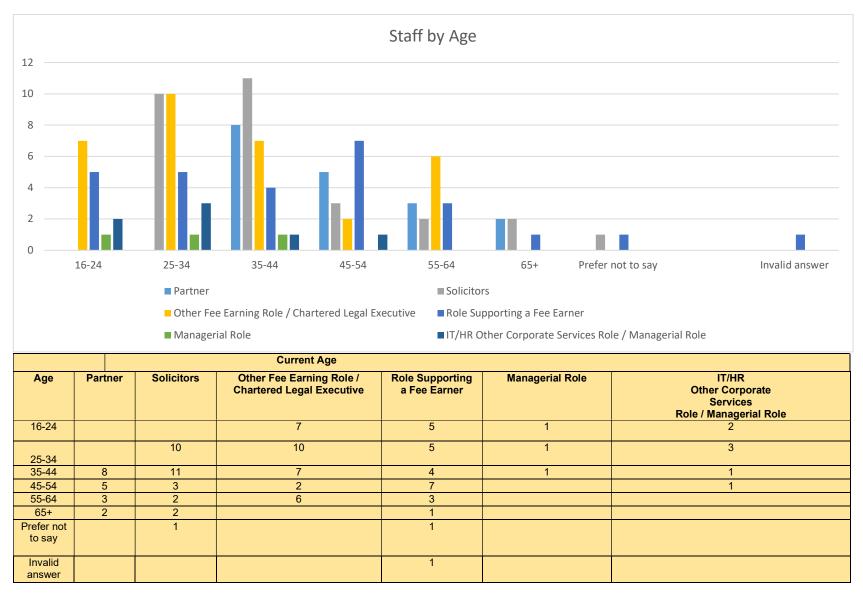

|    |  |  |  |
|------------------------------------------------------|----|--|--|--|
| Partner                                              | 18 |  |  |  |
| Solicitor                                            | 29 |  |  |  |
| Other fee –earner role                               | 31 |  |  |  |
| Role directly supporting fee earner                  | 27 |  |  |  |
| Managerial Role                                      | 3  |  |  |  |
| IT/HR/other corporate services role                  | 7  |  |  |  |
| Barrister                                            | 0  |  |  |  |
| Chartered Legal Executive (Fellow)CILEX Practitioner | 1  |  |  |  |
| Prefer not to say                                    |    |  |  |  |
| Invalid/ No response                                 |    |  |  |  |





#### Gender



|                                   | Gender Identity |            |                                                       |                              |                                                                |  |  |
|-----------------------------------|-----------------|------------|-------------------------------------------------------|------------------------------|----------------------------------------------------------------|--|--|
| Gender                            | Partner         | Solicitors | Other Fee Earning Role /<br>Chartered Legal Executive | Role Supporting a Fee Earner | IT/HR<br>Other Corporate<br>Services<br>Role / Managerial Role |  |  |
| Male                              | 10              | 12         | 12