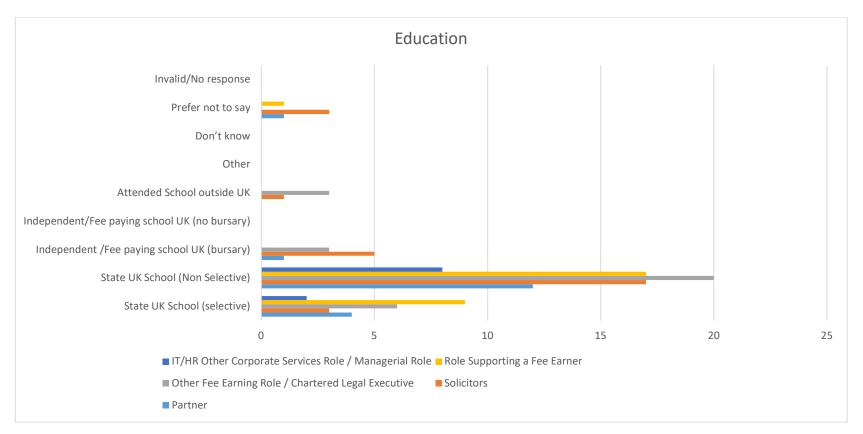

## Education

We have looked at a number of different areas to consider how we create social mobility within the firm. The tables for all these follow the graphs.

|                                                     | School  |            |                                                       |                              |                                                                |  |  |  |
|-----------------------------------------------------|---------|------------|-------------------------------------------------------|------------------------------|----------------------------------------------------------------|--|--|--|
|                                                     | Partner | Solicitors | Other Fee Earning Role /<br>Chartered Legal Executive | Role Supporting a Fee Earner | IT/HR<br>Other Corporate<br>Services<br>Role / Managerial Role |  |  |  |
| State UK School<br>(selective)                      | 4       | 3          | 6                                                     | 9                            | 2                                                              |  |  |  |
| State UK School<br>(Non Selective)                  | 12      | 17         | 20                                                    | 17                           | 8                                                              |  |  |  |
| Independent /Fee<br>paying school UK<br>(bursary)   | 1       | 5          | 3                                                     |                              |                                                                |  |  |  |
| Independent/Fee<br>paying school UK<br>(no bursary) |         |            |                                                       |                              |                                                                |  |  |  |
| Attended School<br>outside UK                       |         | 1          | 3                                                     |                              |                                                                |  |  |  |
| Other                                               |         |            |                                                       |                              |                                                                |  |  |  |
| Don't know                                          |         |            |                                                       |                              |                                                                |  |  |  |
| Prefer not to say                                   | 1       | 3          |                                                       | 1                            |                                                                |  |  |  |
| Invalid/No response                                 |         |            |                                                       |                              |                                                                |  |  |  |