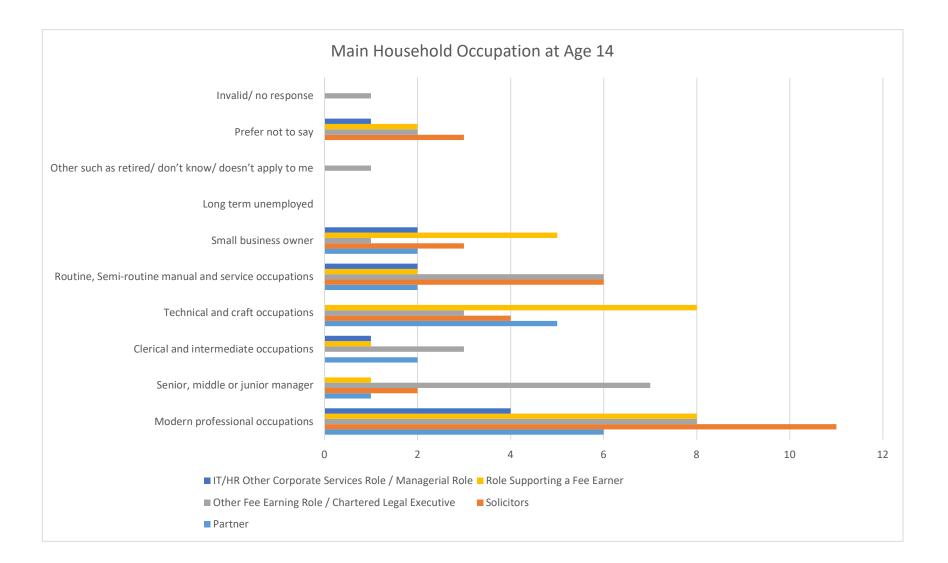

| What was the occupation of your main household earner when you were aged about 14? |         |            |                                                       |                              |                                                                |  |
|------------------------------------------------------------------------------------|---------|------------|-------------------------------------------------------|------------------------------|----------------------------------------------------------------|--|
|                                                                                    | Partner | Solicitors | Other Fee Earning Role /<br>Chartered Legal Executive | Role Supporting a Fee Earner | IT/HR<br>Other Corporate<br>Services<br>Role / Managerial Role |  |
| Modern professional<br>occupations                                                 | 6       | 11         | 8                                                     | 8                            | 4                                                              |  |
| Senior, middle or junior<br>manager                                                | 1       | 2          | 7                                                     | 1                            |                                                                |  |
| Clerical and<br>intermediate<br>occupations                                        | 2       |            | 3                                                     | 1                            | 1                                                              |  |
| Technical and craft<br>occupations                                                 | 5       | 4          | 3                                                     | 8                            |                                                                |  |
| Routine, Semi-routine<br>manual and service<br>occupations                         | 2       | 6          | 6                                                     | 2                            | 2                                                              |  |
| Small business owner                                                               | 2       | 3          | 1                                                     | 5                            | 2                                                              |  |
| Long term unemployed                                                               |         |            |                                                       |                              |                                                                |  |
| Other such as retired/<br>don't know/ doesn't<br>apply to me                       |         |            | 1                                                     |                              |                                                                |  |
| Prefer not to say                                                                  |         | 3          | 2                                                     | 2                            | 1                                                              |  |
| Invalid/ no response                                                               |         |            | 1                                                     |                              |                                                                |  |